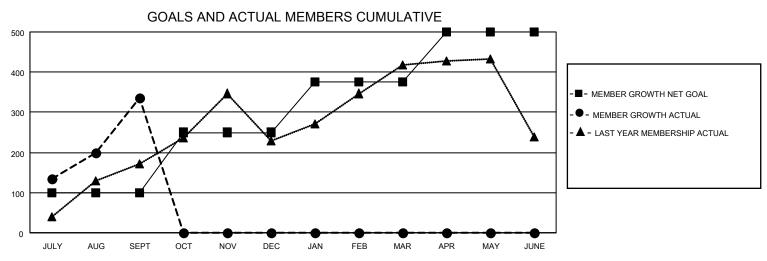

## MONTHLY MEMBERSHIP PROGRESS REPORT

LOCATION INDIA District 317 D Results as of: 9/30/2022

| Clubs RESULTS FOR 2022-2023 |   |   |   | Members RESULTS FOR 2022-2023 |     |     |    |
|-----------------------------|---|---|---|-------------------------------|-----|-----|----|
|                             |   |   |   |                               |     |     |    |
| JULY/AUG/SEPT               | 5 | 8 | 1 | JULY/AUG/SEPT                 | 100 | 394 | 47 |
| OCT/NOV/DEC                 | 2 | 0 | 0 | OCT/NOV/DEC                   | 150 | 0   | 0  |
| JAN/FEB/MAR                 | 3 | 0 | 0 | JAN/FEB/MAR                   | 125 | 0   | 0  |
| APR/MAY/JUNE                | 1 | 0 | 0 | APR/MAY/JUNE                  | 125 | 0   | 0  |