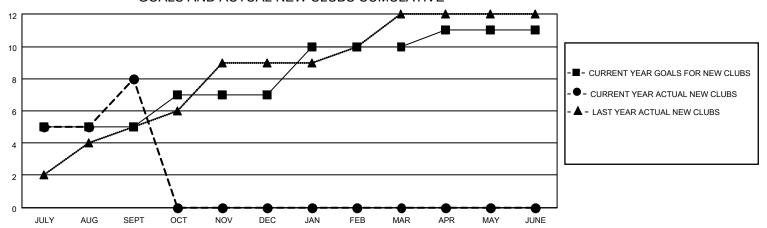

## MONTHLY MEMBERSHIP PROGRESS REPORT

LOCATION INDIA District 317 D Results as of: 9/30/2022

| Clubs RESULTS FOR 2022-2023 |   |   |   | Members RESULTS FOR 2022-2023 |     |     |    |
|-----------------------------|---|---|---|-------------------------------|-----|-----|----|
|                             |   |   |   |                               |     |     |    |
| JULY/AUG/SEPT               | 5 | 8 | 1 | JULY/AUG/SEPT                 | 100 | 394 | 47 |
| OCT/NOV/DEC                 | 2 | 0 | 0 | OCT/NOV/DEC                   | 150 | 0   | 0  |
| JAN/FEB/MAR                 | 3 | 0 | 0 | JAN/FEB/MAR                   | 125 | 0   | 0  |
| APR/MAY/JUNE                | 1 | 0 | 0 | APR/MAY/JUNE                  | 125 | 0   | 0  |